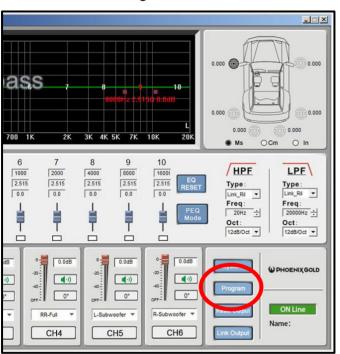

T cable



## **Tools required:**



9. Connect the fiber optic cable to the SOT connector



11. Route ZDAISOT behind the panel



10. Connect ZDAISOT to SOT cable



12. Remove the panel under the glovebox



## **Tools required:**





1x ZDA4.6

1x Computer

13. Route ZDAISOT to under the passenger seat or to the trunk



14. Physical install is now complete



15. Go to phoenixgold-eu.com/downloads/ and download the ZDA4.6 software and your Phoenix Gold sound curve



## **Software Installation 1**

### **Tools required:**



1x Computer

16. Press "Program"



17. Press "Load PC Presets File"



18. Go to your saved location and choose your Phoenix Gold sound curve, then click "Open"



## **Software Installation 2**

### **Tools required:**



1x Computer

#### 19. Press "Program"



#### 20. Press "Save As Machine Preset"



21. Press "Save"



## **Software Installation 3**

#### **Tools required:**



1x Computer

22. Press "OK". The sound curve is now installed and saved to the ZDA4.6.





# On Behalf of the Phoenix Gold team, Thank you for choosing us!

Your installation is complete and we hope that your new upgraded system will bring you joy and happiness for many years to come when listening to your favorite music. As always, our goal is bringing you The Gold Standard in Sound.