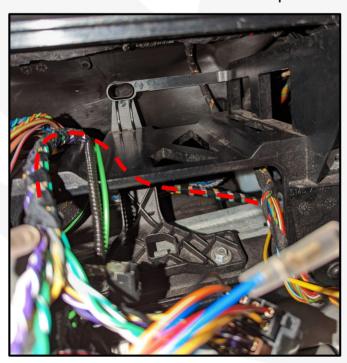

## **Tools required:**

9. Connect the fiber optic cable to the SOT connector

11. Route ZDAISOT behind the panel

10. Connect ZDAISOT to SOT cable

12. Remove the panel under the glovebox