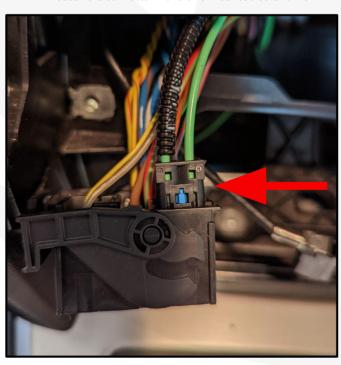

APB1**







1x ZDSP 4.6

1x SOT Cable

1x ZDAISOT



## **Installation Tools Required**

## **Vehicle used for installation:\***

BMW 3-Series 2005 - 2012 (E90) Basic Sound System

\*Some differences may occur between different car and year models.

**PH2 Screwdriver** 



**Small Flat Head Screwdriver** 



**T20 Screwdriver** 



**Plastic Pry Tool** 





## **Tools required:**



#### 1. OEM Stereo



#### 3. Set the panel aside



#### 2. Remove the AC Panel



4. Unscrew the two screws



## **Tools required:**





1x Small Flat Head Screwdriver

1x SOT cable

#### 5. Disconnect the connectors



6. OBS! If there is a fiber optic cable in the OEM connector, then that cable needs to be transferred to the new SOT cable.



7. Loosen the connector with a small flat head screwdriver



8. Connect the SOT cable



## **Tools required:**



9. Connect the fiber optic cable to the SOT connector



11. Route ZDAISOT behind the panel



10. Connect ZDAISOT to SOT cable



12. Remove the panel under the glovebox



## **Tools required:**





1x ZDA4.6

1x Computer

13. Route ZDAISOT to under the passenger seat or to the trunk



14. Physical install is now complete



15. Go to phoenixgold-eu.com/downloads/ and download the ZDA4.6 software and your Phoenix Gold sound curve



## **Software Installation 1**

### **Tools required:**



1x Computer

16. Press "Program"



17. Press "Load PC Presets File"



18. Go to your saved location and choose your Phoenix Gold sound curve, then click "Open"



## **Software Installation 2**

### **Tools required:**



1x Computer

#### 19