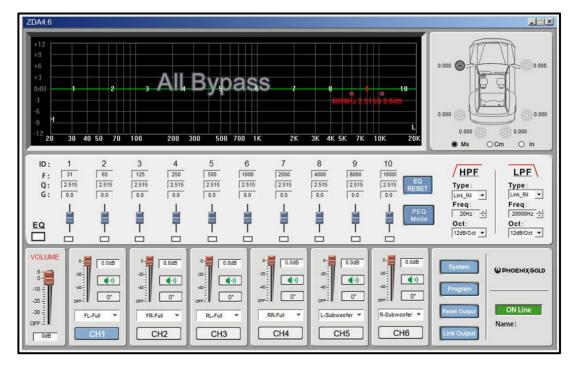

### **Tools required:**

1x Computer

16. Press "Program"

17. Press "Load PC Presets File"

18. Go to your saved location and choose your Phoenix Gold sound curve, then click "Open"

#### 19. Press "Program"