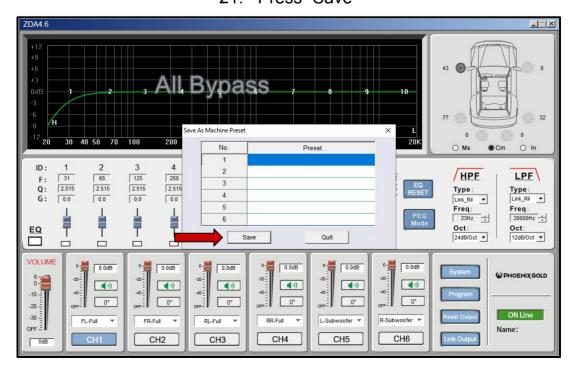

cable to the SOT connector



11. Route ZDAISOT behind the panel



10. Connect ZDAISOT to SOT cable



12. Remove the panel under the glovebox



## **Tools required:**





1x ZDA4.6

1x Computer

13. Route ZDAISOT to under the passenger seat or to the trunk



14. Physical install is now complete



15. Go to phoenixgold-eu.com/downloads/ and download the ZDA4.6 software and your Phoenix Gold sound curve



## **Software Installation 1**

### **Tools required:**



1x Computer

16. Press "Program"



17. Press "Load PC Presets File"



18. Go to your saved location and choose your Phoenix Gold sound curve, then click "Open"



## **Software Installation 2**

### **Tools required:**



1x Computer

#### 19. Press "Program"



#### 20. Press "Save As Machine Preset"



21. Press "Save"



## **Software Installation 3**

#### **Tools required:**



1x Computer

22. Press "OK". The sound curve is now installed and saved to the ZDA4.6.





# On Behalf of the Phoenix Gold team, Thank you for choosing us!

Your installation is complete and we hope that your new upgraded system will bring you joy and happiness for many years to come when listening to your favorite music. As always, our goal is bringing you The Gold Standard in Sound.