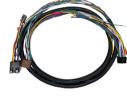

## **ZDAPB1**

1x ZDSP 4.6

1x SOT Cable

1x ZDAISOT

## **Tools required:**

1x Small Flat Head Screwdriver

1x SOT cable