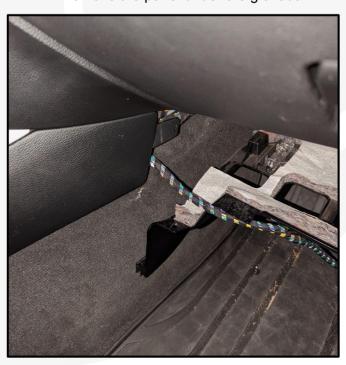

## **Tools required:**

9. Connect the fiber optic cable to the SOT connector

11. Route ZDAISOT behind the panel

10. Connect ZDAISOT to SOT cable

12. Remove the panel under the glovebox

## **Tools required:**

1x ZDA4.6

1x Computer

13. Route ZDAISOT to under the passenger seat or to the trunk

14. Physical install is now complete

15. Go to phoenixgold-eu.com/downloads/ and download the ZDA4.6 software and your Phoenix Gold sound curve