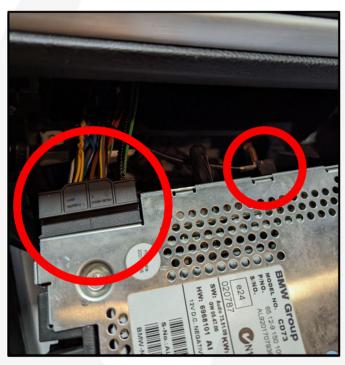

#### 5. Disconnect the connectors

6. OBS! If there is a fiber optic cable in the OEM connector, then that cable needs to be transferred to the new SOT cable.

7. Loosen the connector with a small flat head screwdriver