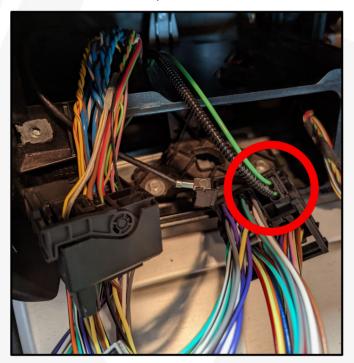

#### 5. Disconnect the connectors

6. OBS! If there is a fiber optic cable in the OEM connector, then that cable needs to be transferred to the new SOT cable.

7. Loosen the connector with a small flat head screwdriver

8. Connect the SOT cable