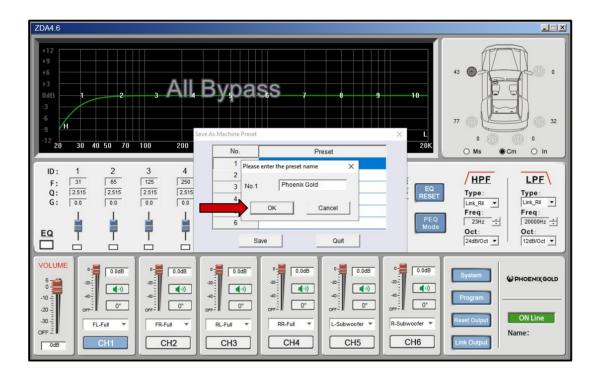

#### **Tools required:**

1x Computer

22. Press "OK". The sound curve is now installed and saved to the ZDA4.6.