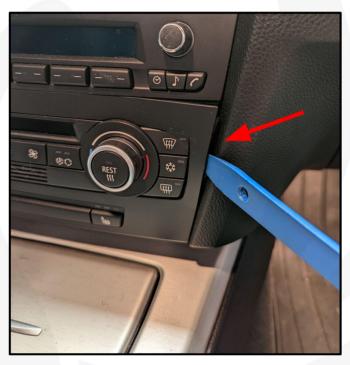

## **Vehicle used for installation:\***

BMW 3-Series 2005 - 2012 (E90) Basic Sound System

\*Some differences may occur between different car and year models.

**PH2 Screwdriver** 

**Small Flat Head Screwdriver** 

#### 2. Remove the AC Panel

4. Unscrew the two screws