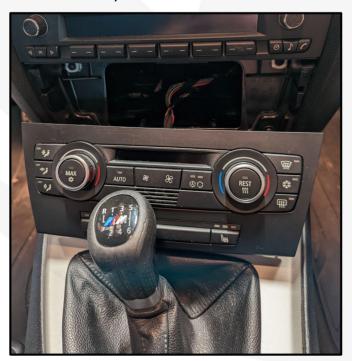

## **ZDAPB1**







1x ZDSP 4.6

1x SOT Cable

1x ZDAISOT



## **Installation Tools Required**

## **Vehicle used for installation:\***

BMW 3-Series 2005 - 2012 (E90) Basic Sound System

\*Some differences may occur between different car and year models.

**PH2 Screwdriver** 



**Small Flat Head Screwdriver** 



**T20 Screwdriver** 



**Plastic Pry Tool** 





## **Tools required:**



#### 1. OEM Stereo



#### 3. Set the panel aside



#### 2. Remove the AC Panel



4. Unscrew the two screws



## **Tools required:**





1x Small Flat Head Screwdriver

1x SOT cable

#### 5. Disconnect the connectors



6. OBS! If there is a fiber optic cable in the OEM connector, then that cable needs to be transferred to the new SOT cable.



7. Loosen the connector with a small flat head screwdriver



8. Connect the SOT cable



## **Tools required:**



9. Connect the fiber optic cable to the SOT connector



11. Route ZDAISOT behind the panel



10. Connect ZDAISOT to SOT cable



12. Remove the panel under the glovebox



## **Tools required:**





1x ZDA4.6

1x Computer

13. Route ZDAISOT to under the passenger seat or to the trunk



14. Physical install is now complete



15. Go to phoenixgold-eu.com/downloads/ and download