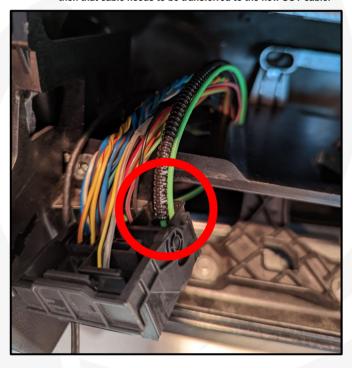

#### 5. Disconnect the connectors

6. OBS! If there is a fiber optic cable in the OEM connector, then that cable needs to be transferred to the new SOT cable.

7. Loosen the connector with a small flat head screwdriver