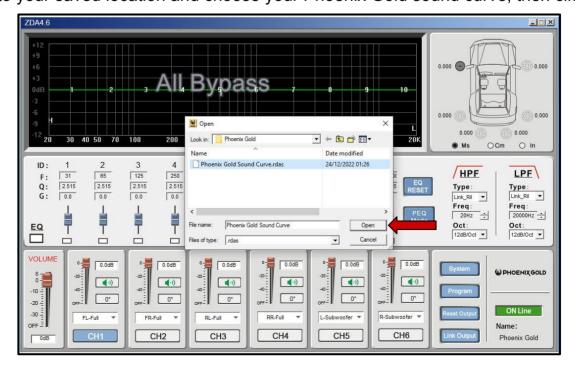

### **Tools required:**

1x Computer

16. Press "Program"

17. Press "Load PC Presets File"

18. Go to your saved location and choose your Phoenix Gold sound curve, then click "Open"