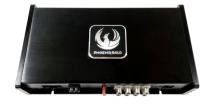

## **ZDAPB1**







1x ZDSP 4.6

1x SOT Cable

1x ZDAISOT



## **Installation Tools Required**

## **Vehicle used for installation:\***

BMW 3-Series 2005 - 2012 (E90) Basic Sound System

\*Some differences may occur between different car and year models.

**PH2 Screwdriver** 



**Small Flat Head Screwdriver** 



**T20 Screwdriver** 



**Plastic Pry Tool** 





## **Tools required:**



#### 1. OEM Stereo



#### 3. Set the panel aside



#### 2. Remove the AC Panel



4. Unscrew the two screws



## **Tools required:**





1x Small Flat Head Screwdriver

1x SOT cable

#### 5. Disconnect the connectors



6. OBS! If there is a fiber optic cable in the OEM connector, then that cable needs to be transferred to the new SOT cable.



7. Loosen the connector with a small flat head screwdriver



8. Con