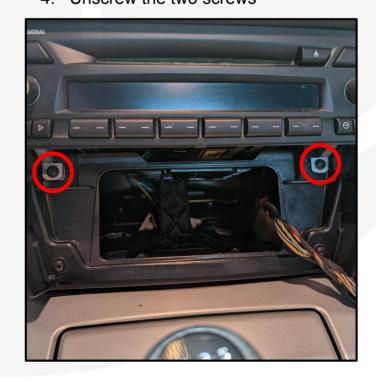

## **ZDAPB1**







1x ZDSP 4.6

1x SOT Cable

1x ZDAISOT



## **Installation Tools Required**

## **Vehicle used for installation:\***

BMW 3-Series 2005 - 2012 (E90) Basic Sound System

\*Some differences may occur between different car and year models.

**PH2 Screwdriver** 



**Small Flat Head Screwdriver** 



**T20 Screwdriver** 



**Plastic Pry Tool** 





## **Tools required:**



#### 1. OEM Stereo



#### 3. Set the panel aside



#### 2. Remove the AC Panel



4. Unscrew the two screws



## **Tools required:**





1x Small Flat Head Screwdriver

1x SOT cable

#### 5. Disconnect the connectors



6. OBS! If there is a fiber optic cable in the OEM connector, then that cable needs to be transferred to the new SOT cable.



7. Loosen the connector with a small flat head screwdriver



8. Connect the SOT cable



## **Tools required:**



9. Connect the fiber optic cable to the SOT connector



11. Route ZDAISOT behind the panel



10. Connect ZDAISOT to SOT cable



12. Remove the panel under the glovebox



## **Tools required:**





1x ZDA4.6

1x Computer

13. Route ZDAISOT to under the passenger seat or to the trunk



14. Physical install is now complete



15. Go to phoenixgold-eu.com/downloads/ and download the ZDA4.6 software and your Phoenix Gold sound curve



##