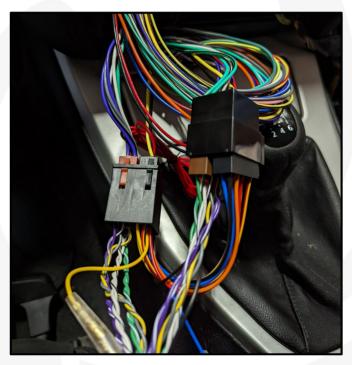

## **Tools required:**

9. Connect the fiber optic cable to the SOT connector

11. Route ZDAISOT behind the panel

10. Connect ZDAISOT to SOT cable

12. Remove the panel under the glovebox

## **Tools required:**

1x ZDA4.6

1x Computer

13. Route ZDAISOT to under the passenger seat or to the trunk

14. Physical install is now complete

15. Go to phoenixgold-eu.com/downloads/ and download the ZDA4.6 software and your Phoenix Gold sound curve