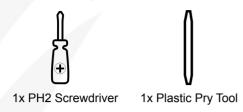

## **Vehicle used for installation:\***

BMW 3-Series 2005 - 2012 (E90) Basic Sound System

\*Some differences may occur between different car and year models.

**PH2 Screwdriver** 

**Small Flat Head Screwdriver** 

**T20 Screwdriver** 

**Plastic Pry Tool** 