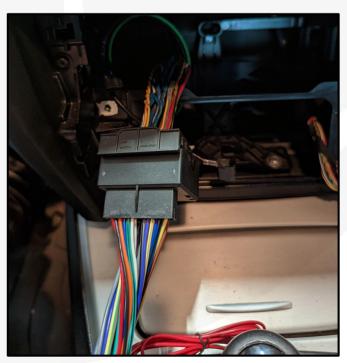

## **Tools required:**

9. Connect the fiber optic cable to the SOT connector

11. Route ZDAISOT behind the panel

10. Connect ZDAISOT to SOT cable

12. Remove the panel under the glovebox