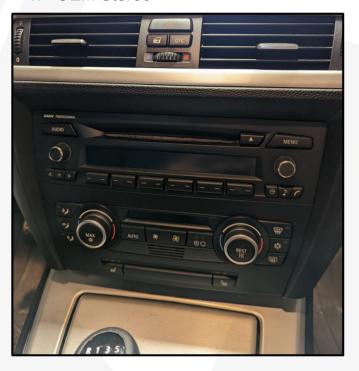

## **ZDAPB1**







1x ZDSP 4.6

1x SOT Cable

1x ZDAISOT



## **Installation Tools Required**

## **Vehicle used for installation:\***

BMW 3-Series 2005 - 2012 (E90) Basic Sound System

\*Some differences may occur between different car and year models.

**PH2 Screwdriver** 



**Small Flat Head Screwdriver** 



**T20 Screwdriver** 



**Plastic Pry Tool** 





## **Tools required:**



#### 1. OEM Stereo



#### 3. Set the panel aside



#### 2. Remove the AC Panel



4. Unscrew the two screws



## **Tools required:**





1x Small Flat Head Screwdriver

1x SOT cable

#### 5. Disconnect the connectors



6. OBS! If there is a fiber optic cable in the OEM connector, then that cable needs to be transferred to the new SOT cable.



7. Loosen the connector with a small flat head screwdriver



8. Connect the SOT cable



## **Tools required:**



9. Connect the fiber optic cable to the SOT connector



11. Route ZDAISOT behind the panel



10. Connect ZDAISOT to SOT cable



12. Remove the panel under the glovebox



## **Tools required:**





1x ZDA4.6

1x Computer

13. Route ZDAISOT to under the passenger seat or to the trunk



14. Physical install is now complete



15. Go to phoenixgold-