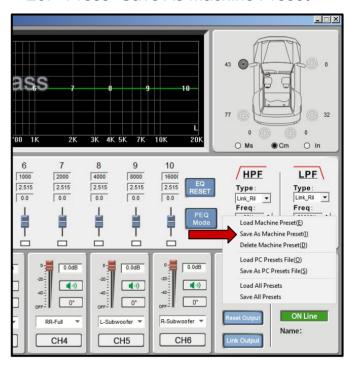

nect the fiber optic cable to the SOT connector



11. Route ZDAISOT behind the panel



10. Connect ZDAISOT to SOT cable



12. Remove the panel under the glovebox



## **Tools required:**





1x ZDA4.6

1x Computer

13. Route ZDAISOT to under the passenger seat or to the trunk



14. Physical install is now complete



15. Go to phoenixgold-eu.com/downloads/ and download the ZDA4.6 software and your Phoenix Gold sound curve



## **Software Installation 1**

### **Tools required:**



1x Computer

16. Press "Program"



17. Press "Load PC Presets File"



18. Go to your saved location and choose your Phoenix Gold sound curve, then click "Open"



## **Software Installation 2**

### **Tools required:**



1x Computer

#### 19. Press "Program"



#### 20. Press "Save As Machine Preset"



21. Press "Save"



## **Software Installation 3**

#### **Tools required:**



1x Computer

22. Press "OK". The sound curve is now installed and saved to the ZDA4.6.





# On Behalf of the Phoenix Gold team, Thank you for choosing us!

Your installation is complete and we hope that your new upgraded system will bring you joy and happiness for many years to come when listening to your favorite music. As always, our goal is bringing you The Gold Standard in Sound.