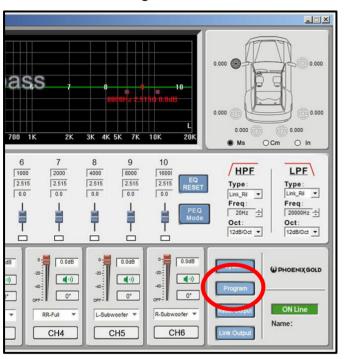

#### 19. Press "Program"

#### 20. Press "Save As Machine Preset"

21. Press "Save"