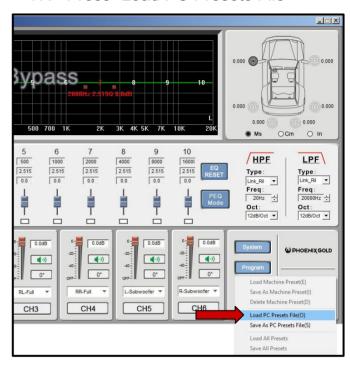

### **Tools required:**

1x Computer

16. Press "Program"

17. Press "Load PC Presets File"

18. Go to your saved location and choose your Phoenix Gold sound curve, then click "Open"

#### 19. Press "Program"